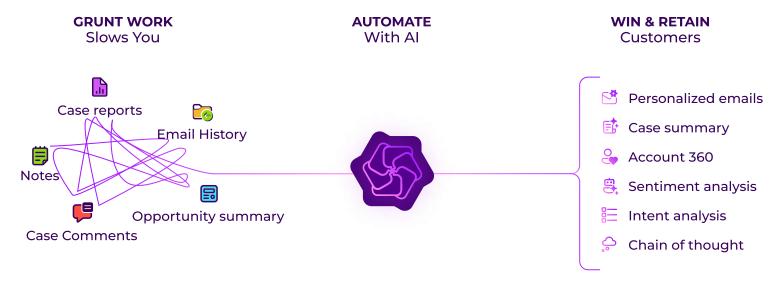

# You deliver more with Salesforce + AI + GPTfy

20+ pre-packaged AI prompts get your AI journey started in under 1 hour.

Summary & Intent

Sentiment

Sentiment Basis

Run GPTfy

Automated email generation

Account 360 View