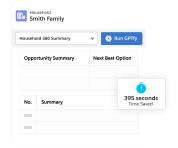

# You deliver more with Salesforce + AI + GPTfy

20+ pre-packaged AI prompts get your AI journey started in under 1 hour.

Summary & Intent

Sentiment

Sentiment Basis

Run GPTfy

Automated email generation

Account 360 View